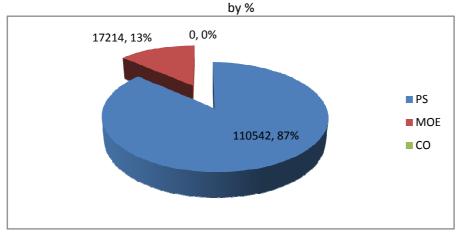

## SORSOGON STATE COLLEGE

FY 2013 MFO BUDGET BY MFO/ By Expense Class (In Thousand Pesos)

| Particulars                           | PS      | MOOE   | CO    | TOTAL   | % Share |
|---------------------------------------|---------|--------|-------|---------|---------|
| MFO 1                                 |         |        |       |         |         |
| Advance and Higher Education Services | 110,542 | 15,317 | -     | 125,859 | 98.52%  |
| MFO 2                                 |         |        |       |         |         |
| Research Services                     |         | 1,210  | -     | 1,210   | 0.95%   |
| MFO 3                                 |         |        |       |         |         |
| Extension Services                    |         | 687    | -     | 687     | 0.54%   |
| TOTAL                                 | 110,542 | 17,214 | -     | 127,756 | 100.00% |
| % Share                               | 86.53%  | 13.47% | 0.00% | 100.00% |         |

(Total Budget = P127,756,000)

By MFO (Total Budget = P127,756,000)

By Expense Class (Total Budget = P127,756,000)